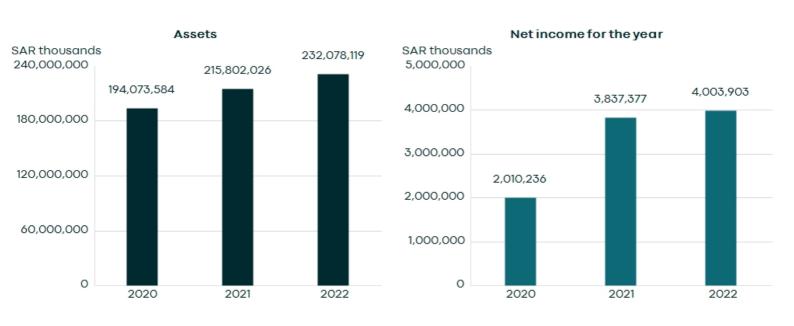

| FINANCIAL HIGHLIGHTS, SAR thousands | 2020        | 2021        | 2022        |
|-------------------------------------|-------------|-------------|-------------|
| Total assets                        | 194,073,584 | 215,802,026 | 232,078,119 |
| Shareholders Equity                 | 33,635,945  | 34,685,670  | 33,745,325  |
| Total liabilities                   | 155,437,639 | 176,116,356 | 193,332,794 |
| Total Operating Income              | 7,044,594   | 7,127,926   | 8,017,275   |
| Net income for the year             | 2,010,236   | 3,837,377   | 4,003,903   |