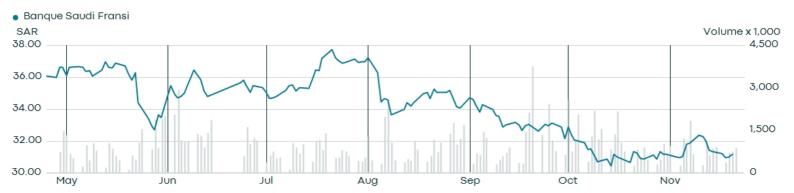

| Share Data     |       | 20/11/2024             |           |
|----------------|-------|------------------------|-----------|
| Currency       | SAR   | Volume                 | 907,062   |
| Previous Close | 31.20 | Number of Shares (mln) | 1,205.36  |
| Change (%)     | 0.48  | Market Cap (mln)       | 37,607.14 |