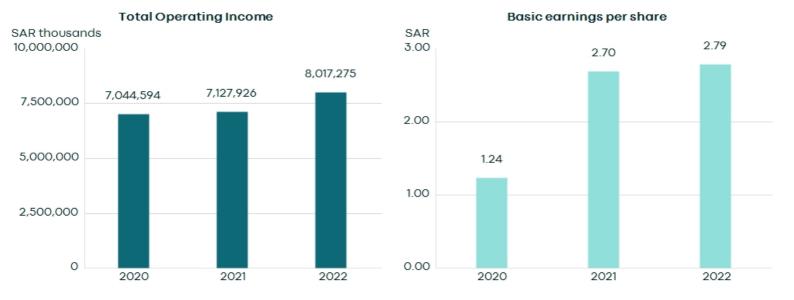

| FINANCIAL HIGHLIGHTS, SAR thousands | 2020        | 2021        | 2022        |
|-------------------------------------|-------------|-------------|-------------|
| Total assets                        | 194,073,584 | 215,802,026 | 232,078,119 |
| Shareholders Equity                 | 33,635,945  | 34,685,670  | 33,745,325  |
| Total liabilities                   | 155,437,639 | 176,116,356 | 193,332,794 |
| Total Operating Income              | 7,044,594   | 7,127,926   | 8,017,275   |
| Net income for the year             | 2,010,236   | 3,837,377   | 4,003,903   |