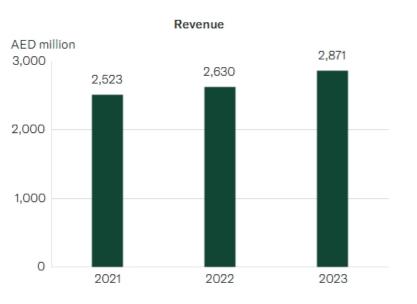

| Market: Dubai                                                                                                                                                                                                                                                                                                                                           | Symbol: SPINNEYS       | ISIN: AEE01377S248                                                                                                                                                                                                                                                                                                                                                                                                                                                                                                                                                                                                                                                                                                                                                                                                                                                                                                                                                                                                                                                                                                                                                                                                                                                                                                                                                                                                                                                                                                                                                                                                                                                                                                                                                                                                                                                                                                                                                                                                                                                                                                             | Sector: Food Products      |     |
|---------------------------------------------------------------------------------------------------------------------------------------------------------------------------------------------------------------------------------------------------------------------------------------------------------------------------------------------------------|------------------------|--------------------------------------------------------------------------------------------------------------------------------------------------------------------------------------------------------------------------------------------------------------------------------------------------------------------------------------------------------------------------------------------------------------------------------------------------------------------------------------------------------------------------------------------------------------------------------------------------------------------------------------------------------------------------------------------------------------------------------------------------------------------------------------------------------------------------------------------------------------------------------------------------------------------------------------------------------------------------------------------------------------------------------------------------------------------------------------------------------------------------------------------------------------------------------------------------------------------------------------------------------------------------------------------------------------------------------------------------------------------------------------------------------------------------------------------------------------------------------------------------------------------------------------------------------------------------------------------------------------------------------------------------------------------------------------------------------------------------------------------------------------------------------------------------------------------------------------------------------------------------------------------------------------------------------------------------------------------------------------------------------------------------------------------------------------------------------------------------------------------------------|----------------------------|-----|
| Our brand Spinneys is a long-standing brand with a strong heritage in the UAE. Throughout its history, Spinneys has earned a reputation for premium quality, by consistently prioritising high standards in customer service, freshness and food safety.                                                                                                |                        |                                                                                                                                                                                                                                                                                                                                                                                                                                                                                                                                                                                                                                                                                                                                                                                                                                                                                                                                                                                                                                                                                                                                                                                                                                                                                                                                                                                                                                                                                                                                                                                                                                                                                                                                                                                                                                                                                                                                                                                                                                                                                                                                |                            |     |
| Who we are Spinneys has evolved and grown over the decades to become an operator of 75 premium grocery retail stores under three brands in the UAE and Oman: "Spinneys", "Waitrose" and "Al Fair". Spinneys' first store in Saudi Arabia is set to open its doors in Riyadh in Q2 2024, with three more stores targeted to open in the Kingdom in 2024. |                        |                                                                                                                                                                                                                                                                                                                                                                                                                                                                                                                                                                                                                                                                                                                                                                                                                                                                                                                                                                                                                                                                                                                                                                                                                                                                                                                                                                                                                                                                                                                                                                                                                                                                                                                                                                                                                                                                                                                                                                                                                                                                                                                                |                            |     |
|                                                                                                                                                                                                                                                                                                                                                         |                        | out to be the best retailer". Our purpoing for the best retailer of the purpoing for the prometer of the prome | -                          |     |
| Spinneys is 75% owned by Al Seer Group, with 25% Free Float.  Spinneys in Numbers                                                                                                                                                                                                                                                                       |                        |                                                                                                                                                                                                                                                                                                                                                                                                                                                                                                                                                                                                                                                                                                                                                                                                                                                                                                                                                                                                                                                                                                                                                                                                                                                                                                                                                                                                                                                                                                                                                                                                                                                                                                                                                                                                                                                                                                                                                                                                                                                                                                                                |                            |     |
| 75 stores                                                                                                                                                                                                                                                                                                                                               | AED 2.87 bn            | 13%                                                                                                                                                                                                                                                                                                                                                                                                                                                                                                                                                                                                                                                                                                                                                                                                                                                                                                                                                                                                                                                                                                                                                                                                                                                                                                                                                                                                                                                                                                                                                                                                                                                                                                                                                                                                                                                                                                                                                                                                                                                                                                                            | AED 562 m                  |     |
| Operated in the UAE and<br>Oman<br>(incl. Spinneys, Waltrose<br>and Al Fair)                                                                                                                                                                                                                                                                            | Revenue<br>(+9.2% YoY) | Online sales                                                                                                                                                                                                                                                                                                                                                                                                                                                                                                                                                                                                                                                                                                                                                                                                                                                                                                                                                                                                                                                                                                                                                                                                                                                                                                                                                                                                                                                                                                                                                                                                                                                                                                                                                                                                                                                                                                                                                                                                                                                                                                                   | EBITDA<br>(19.6% margin)   |     |
| AED 254 m                                                                                                                                                                                                                                                                                                                                               | AED 198 m              | AED 23 bn                                                                                                                                                                                                                                                                                                                                                                                                                                                                                                                                                                                                                                                                                                                                                                                                                                                                                                                                                                                                                                                                                                                                                                                                                                                                                                                                                                                                                                                                                                                                                                                                                                                                                                                                                                                                                                                                                                                                                                                                                                                                                                                      | 27 %                       |     |
| Profit for the year                                                                                                                                                                                                                                                                                                                                     | Dividend               | Target market in core                                                                                                                                                                                                                                                                                                                                                                                                                                                                                                                                                                                                                                                                                                                                                                                                                                                                                                                                                                                                                                                                                                                                                                                                                                                                                                                                                                                                                                                                                                                                                                                                                                                                                                                                                                                                                                                                                                                                                                                                                                                                                                          | Share of target market in  |     |
| (+18.7% YoY)                                                                                                                                                                                                                                                                                                                                            | (77.7% payout ratio)   | geographies                                                                                                                                                                                                                                                                                                                                                                                                                                                                                                                                                                                                                                                                                                                                                                                                                                                                                                                                                                                                                                                                                                                                                                                                                                                                                                                                                                                                                                                                                                                                                                                                                                                                                                                                                                                                                                                                                                                                                                                                                                                                                                                    | Dubai                      |     |
|                                                                                                                                                                                                                                                                                                                                                         |                        |                                                                                                                                                                                                                                                                                                                                                                                                                                                                                                                                                                                                                                                                                                                                                                                                                                                                                                                                                                                                                                                                                                                                                                                                                                                                                                                                                                                                                                                                                                                                                                                                                                                                                                                                                                                                                                                                                                                                                                                                                                                                                                                                | All figures are for FY 20: | 23  |
| Financial Highlights, AED'000                                                                                                                                                                                                                                                                                                                           |                        | 2021                                                                                                                                                                                                                                                                                                                                                                                                                                                                                                                                                                                                                                                                                                                                                                                                                                                                                                                                                                                                                                                                                                                                                                                                                                                                                                                                                                                                                                                                                                                                                                                                                                                                                                                                                                                                                                                                                                                                                                                                                                                                                                                           | 2022 202                   |     |
| Consolidated income statement                                                                                                                                                                                                                                                                                                                           |                        |                                                                                                                                                                                                                                                                                                                                                                                                                                                                                                                                                                                                                                                                                                                                                                                                                                                                                                                                                                                                                                                                                                                                                                                                                                                                                                                                                                                                                                                                                                                                                                                                                                                                                                                                                                                                                                                                                                                                                                                                                                                                                                                                |                            |     |
| Revenue                                                                                                                                                                                                                                                                                                                                                 |                        | 2,522,562                                                                                                                                                                                                                                                                                                                                                                                                                                                                                                                                                                                                                                                                                                                                                                                                                                                                                                                                                                                                                                                                                                                                                                                                                                                                                                                                                                                                                                                                                                                                                                                                                                                                                                                                                                                                                                                                                                                                                                                                                                                                                                                      | 2,630,121 2,871,1          | 64  |
| Gross profit                                                                                                                                                                                                                                                                                                                                            |                        | 1,013,103                                                                                                                                                                                                                                                                                                                                                                                                                                                                                                                                                                                                                                                                                                                                                                                                                                                                                                                                                                                                                                                                                                                                                                                                                                                                                                                                                                                                                                                                                                                                                                                                                                                                                                                                                                                                                                                                                                                                                                                                                                                                                                                      | 1,085,356 1,205,20         | 09  |
| Profit before tax                                                                                                                                                                                                                                                                                                                                       |                        | 193,357                                                                                                                                                                                                                                                                                                                                                                                                                                                                                                                                                                                                                                                                                                                                                                                                                                                                                                                                                                                                                                                                                                                                                                                                                                                                                                                                                                                                                                                                                                                                                                                                                                                                                                                                                                                                                                                                                                                                                                                                                                                                                                                        | 215,108 255,59             | 94  |
| Profit for the year                                                                                                                                                                                                                                                                                                                                     |                        | 192,175                                                                                                                                                                                                                                                                                                                                                                                                                                                                                                                                                                                                                                                                                                                                                                                                                                                                                                                                                                                                                                                                                                                                                                                                                                                                                                                                                                                                                                                                                                                                                                                                                                                                                                                                                                                                                                                                                                                                                                                                                                                                                                                        | 214,273 254,3              | 317 |
| Consolidated statement of financial position                                                                                                                                                                                                                                                                                                            |                        |                                                                                                                                                                                                                                                                                                                                                                                                                                                                                                                                                                                                                                                                                                                                                                                                                                                                                                                                                                                                                                                                                                                                                                                                                                                                                                                                                                                                                                                                                                                                                                                                                                                                                                                                                                                                                                                                                                                                                                                                                                                                                                                                |                            |     |
| Total assets                                                                                                                                                                                                                                                                                                                                            |                        | 1,601,003                                                                                                                                                                                                                                                                                                                                                                                                                                                                                                                                                                                                                                                                                                                                                                                                                                                                                                                                                                                                                                                                                                                                                                                                                                                                                                                                                                                                                                                                                                                                                                                                                                                                                                                                                                                                                                                                                                                                                                                                                                                                                                                      | 1,482,671 1,855,64         | 43  |
| Total equity                                                                                                                                                                                                                                                                                                                                            |                        | 31,879                                                                                                                                                                                                                                                                                                                                                                                                                                                                                                                                                                                                                                                                                                                                                                                                                                                                                                                                                                                                                                                                                                                                                                                                                                                                                                                                                                                                                                                                                                                                                                                                                                                                                                                                                                                                                                                                                                                                                                                                                                                                                                                         | 33,904 113,6               | 381 |
| Total liabilities                                                                                                                                                                                                                                                                                                                                       |                        | 1,569,124                                                                                                                                                                                                                                                                                                                                                                                                                                                                                                                                                                                                                                                                                                                                                                                                                                                                                                                                                                                                                                                                                                                                                                                                                                                                                                                                                                                                                                                                                                                                                                                                                                                                                                                                                                                                                                                                                                                                                                                                                                                                                                                      | 1,448,767 1,741,9          | 62  |
| Consolidated statement of cash fl                                                                                                                                                                                                                                                                                                                       | OWS                    |                                                                                                                                                                                                                                                                                                                                                                                                                                                                                                                                                                                                                                                                                                                                                                                                                                                                                                                                                                                                                                                                                                                                                                                                                                                                                                                                                                                                                                                                                                                                                                                                                                                                                                                                                                                                                                                                                                                                                                                                                                                                                                                                |                            |     |
| Net cash flows from operating activities                                                                                                                                                                                                                                                                                                                |                        | 485,827                                                                                                                                                                                                                                                                                                                                                                                                                                                                                                                                                                                                                                                                                                                                                                                                                                                                                                                                                                                                                                                                                                                                                                                                                                                                                                                                                                                                                                                                                                                                                                                                                                                                                                                                                                                                                                                                                                                                                                                                                                                                                                                        | 371,331 771,40             | 80  |
| Net cash flows used in investing activities                                                                                                                                                                                                                                                                                                             |                        | (89,989)                                                                                                                                                                                                                                                                                                                                                                                                                                                                                                                                                                                                                                                                                                                                                                                                                                                                                                                                                                                                                                                                                                                                                                                                                                                                                                                                                                                                                                                                                                                                                                                                                                                                                                                                                                                                                                                                                                                                                                                                                                                                                                                       | (82,465) (83,23            | 34) |
| Net cash flows used in financing activities                                                                                                                                                                                                                                                                                                             |                        | (381,668)                                                                                                                                                                                                                                                                                                                                                                                                                                                                                                                                                                                                                                                                                                                                                                                                                                                                                                                                                                                                                                                                                                                                                                                                                                                                                                                                                                                                                                                                                                                                                                                                                                                                                                                                                                                                                                                                                                                                                                                                                                                                                                                      | (418,071) (373,35          | 52) |
| Cash and cash equivalents at the                                                                                                                                                                                                                                                                                                                        | end of the year        | 167,969                                                                                                                                                                                                                                                                                                                                                                                                                                                                                                                                                                                                                                                                                                                                                                                                                                                                                                                                                                                                                                                                                                                                                                                                                                                                                                                                                                                                                                                                                                                                                                                                                                                                                                                                                                                                                                                                                                                                                                                                                                                                                                                        | 39,671 354,0               | )61 |
| Key indicators                                                                                                                                                                                                                                                                                                                                          |                        |                                                                                                                                                                                                                                                                                                                                                                                                                                                                                                                                                                                                                                                                                                                                                                                                                                                                                                                                                                                                                                                                                                                                                                                                                                                                                                                                                                                                                                                                                                                                                                                                                                                                                                                                                                                                                                                                                                                                                                                                                                                                                                                                |                            |     |
| Revenue growth (%)                                                                                                                                                                                                                                                                                                                                      |                        | -                                                                                                                                                                                                                                                                                                                                                                                                                                                                                                                                                                                                                                                                                                                                                                                                                                                                                                                                                                                                                                                                                                                                                                                                                                                                                                                                                                                                                                                                                                                                                                                                                                                                                                                                                                                                                                                                                                                                                                                                                                                                                                                              | 4.3                        | 9.2 |
| Gross profit margin (%)                                                                                                                                                                                                                                                                                                                                 |                        | 40.2                                                                                                                                                                                                                                                                                                                                                                                                                                                                                                                                                                                                                                                                                                                                                                                                                                                                                                                                                                                                                                                                                                                                                                                                                                                                                                                                                                                                                                                                                                                                                                                                                                                                                                                                                                                                                                                                                                                                                                                                                                                                                                                           | 41.3 42                    | 2.0 |
| Current ratio                                                                                                                                                                                                                                                                                                                                           |                        | 0.8                                                                                                                                                                                                                                                                                                                                                                                                                                                                                                                                                                                                                                                                                                                                                                                                                                                                                                                                                                                                                                                                                                                                                                                                                                                                                                                                                                                                                                                                                                                                                                                                                                                                                                                                                                                                                                                                                                                                                                                                                                                                                                                            | 0.8                        | 0.6 |
| ROA (%)                                                                                                                                                                                                                                                                                                                                                 |                        | 12.0                                                                                                                                                                                                                                                                                                                                                                                                                                                                                                                                                                                                                                                                                                                                                                                                                                                                                                                                                                                                                                                                                                                                                                                                                                                                                                                                                                                                                                                                                                                                                                                                                                                                                                                                                                                                                                                                                                                                                                                                                                                                                                                           | 14.5 13                    | 3.8 |