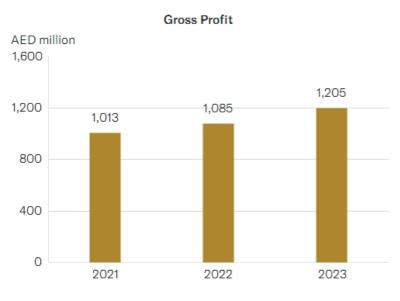

| Market: Dubai                                                                                                                                                                                                                                                                                                                                           | Symbol: SPINNEYS       | ISIN: AEE01377S248                                                                                                                                                                                                                                                                                                                                                                                                                                                                                                                                                                                                                                                                                                                                                                                                                                                                                                                                                                                                                                                                                                                                                                                                                                                                                                                                                                                                                                                                                                                                                                                                                                                                                                                                                                                                                                                                                                                                                                                                                                                                                                             | Sector: Food Products      |     |
|---------------------------------------------------------------------------------------------------------------------------------------------------------------------------------------------------------------------------------------------------------------------------------------------------------------------------------------------------------|------------------------|--------------------------------------------------------------------------------------------------------------------------------------------------------------------------------------------------------------------------------------------------------------------------------------------------------------------------------------------------------------------------------------------------------------------------------------------------------------------------------------------------------------------------------------------------------------------------------------------------------------------------------------------------------------------------------------------------------------------------------------------------------------------------------------------------------------------------------------------------------------------------------------------------------------------------------------------------------------------------------------------------------------------------------------------------------------------------------------------------------------------------------------------------------------------------------------------------------------------------------------------------------------------------------------------------------------------------------------------------------------------------------------------------------------------------------------------------------------------------------------------------------------------------------------------------------------------------------------------------------------------------------------------------------------------------------------------------------------------------------------------------------------------------------------------------------------------------------------------------------------------------------------------------------------------------------------------------------------------------------------------------------------------------------------------------------------------------------------------------------------------------------|----------------------------|-----|
| Our brand Spinneys is a long-standing brand with a strong heritage in the UAE. Throughout its history, Spinneys has earned a reputation for premium quality, by consistently prioritising high standards in customer service, freshness and food safety.                                                                                                |                        |                                                                                                                                                                                                                                                                                                                                                                                                                                                                                                                                                                                                                                                                                                                                                                                                                                                                                                                                                                                                                                                                                                                                                                                                                                                                                                                                                                                                                                                                                                                                                                                                                                                                                                                                                                                                                                                                                                                                                                                                                                                                                                                                |                            |     |
| Who we are Spinneys has evolved and grown over the decades to become an operator of 75 premium grocery retail stores under three brands in the UAE and Oman: "Spinneys", "Waitrose" and "Al Fair". Spinneys' first store in Saudi Arabia is set to open its doors in Riyadh in Q2 2024, with three more stores targeted to open in the Kingdom in 2024. |                        |                                                                                                                                                                                                                                                                                                                                                                                                                                                                                                                                                                                                                                                                                                                                                                                                                                                                                                                                                                                                                                                                                                                                                                                                                                                                                                                                                                                                                                                                                                                                                                                                                                                                                                                                                                                                                                                                                                                                                                                                                                                                                                                                |                            |     |
|                                                                                                                                                                                                                                                                                                                                                         |                        | out to be the best retailer". Our purpoing for the best retailer of the purpoing for the prometer of the prome | -                          |     |
| Spinneys is 75% owned by Al Seer Group, with 25% Free Float.  Spinneys in Numbers                                                                                                                                                                                                                                                                       |                        |                                                                                                                                                                                                                                                                                                                                                                                                                                                                                                                                                                                                                                                                                                                                                                                                                                                                                                                                                                                                                                                                                                                                                                                                                                                                                                                                                                                                                                                                                                                                                                                                                                                                                                                                                                                                                                                                                                                                                                                                                                                                                                                                |                            |     |
| 75 stores                                                                                                                                                                                                                                                                                                                                               | AED 2.87 bn            | 13%                                                                                                                                                                                                                                                                                                                                                                                                                                                                                                                                                                                                                                                                                                                                                                                                                                                                                                                                                                                                                                                                                                                                                                                                                                                                                                                                                                                                                                                                                                                                                                                                                                                                                                                                                                                                                                                                                                                                                                                                                                                                                                                            | AED 562 m                  |     |
| Operated in the UAE and<br>Oman<br>(incl. Spinneys, Waltrose<br>and Al Fair)                                                                                                                                                                                                                                                                            | Revenue<br>(+9.2% YoY) | Online sales                                                                                                                                                                                                                                                                                                                                                                                                                                                                                                                                                                                                                                                                                                                                                                                                                                                                                                                                                                                                                                                                                                                                                                                                                                                                                                                                                                                                                                                                                                                                                                                                                                                                                                                                                                                                                                                                                                                                                                                                                                                                                                                   | EBITDA<br>(19.6% margin)   |     |
| AED 254 m                                                                                                                                                                                                                                                                                                                                               | AED 198 m              | AED 23 bn                                                                                                                                                                                                                                                                                                                                                                                                                                                                                                                                                                                                                                                                                                                                                                                                                                                                                                                                                                                                                                                                                                                                                                                                                                                                                                                                                                                                                                                                                                                                                                                                                                                                                                                                                                                                                                                                                                                                                                                                                                                                                                                      | 27 %                       |     |
| Profit for the year                                                                                                                                                                                                                                                                                                                                     | Dividend               | Target market in core                                                                                                                                                                                                                                                                                                                                                                                                                                                                                                                                                                                                                                                                                                                                                                                                                                                                                                                                                                                                                                                                                                                                                                                                                                                                                                                                                                                                                                                                                                                                                                                                                                                                                                                                                                                                                                                                                                                                                                                                                                                                                                          | Share of target market in  |     |
| (+18.7% YoY)                                                                                                                                                                                                                                                                                                                                            | (77.7% payout ratio)   | geographies                                                                                                                                                                                                                                                                                                                                                                                                                                                                                                                                                                                                                                                                                                                                                                                                                                                                                                                                                                                                                                                                                                                                                                                                                                                                                                                                                                                                                                                                                                                                                                                                                                                                                                                                                                                                                                                                                                                                                                                                                                                                                                                    | Dubai                      |     |
|                                                                                                                                                                                                                                                                                                                                                         |                        |                                                                                                                                                                                                                                                                                                                                                                                                                                                                                                                                                                                                                                                                                                                                                                                                                                                                                                                                                                                                                                                                                                                                                                                                                                                                                                                                                                                                                                                                                                                                                                                                                                                                                                                                                                                                                                                                                                                                                                                                                                                                                                                                | All figures are for FY 20: | 23  |
| Financial Highlights, AED'000                                                                                                                                                                                                                                                                                                                           |                        | 2021                                                                                                                                                                                                                                                                                                                                                                                                                                                                                                                                                                                                                                                                                                                                                                                                                                                                                                                                                                                                                                                                                                                                                                                                                                                                                                                                                                                                                                                                                                                                                                                                                                                                                                                                                                                                                                                                                                                                                                                                                                                                                                                           | 2022 202                   |     |
| Consolidated income statement                                                                                                                                                                                                                                                                                                                           |                        |                                                                                                                                                                                                                                                                                                                                                                                                                                                                                                                                                                                                                                                                                                                                                                                                                                                                                                                                                                                                                                                                                                                                                                                                                                                                                                                                                                                                                                                                                                                                                                                                                                                                                                                                                                                                                                                                                                                                                                                                                                                                                                                                |                            |     |
| Revenue                                                                                                                                                                                                                                                                                                                                                 |                        | 2,522,562                                                                                                                                                                                                                                                                                                                                                                                                                                                                                                                                                                                                                                                                                                                                                                                                                                                                                                                                                                                                                                                                                                                                                                                                                                                                                                                                                                                                                                                                                                                                                                                                                                                                                                                                                                                                                                                                                                                                                                                                                                                                                                                      | 2,630,121 2,871,1          | 64  |
| Gross profit                                                                                                                                                                                                                                                                                                                                            |                        | 1,013,103                                                                                                                                                                                                                                                                                                                                                                                                                                                                                                                                                                                                                                                                                                                                                                                                                                                                                                                                                                                                                                                                                                                                                                                                                                                                                                                                                                                                                                                                                                                                                                                                                                                                                                                                                                                                                                                                                                                                                                                                                                                                                                                      | 1,085,356 1,205,20         | 09  |
| Profit before tax                                                                                                                                                                                                                                                                                                                                       |                        | 193,357                                                                                                                                                                                                                                                                                                                                                                                                                                                                                                                                                                                                                                                                                                                                                                                                                                                                                                                                                                                                                                                                                                                                                                                                                                                                                                                                                                                                                                                                                                                                                                                                                                                                                                                                                                                                                                                                                                                                                                                                                                                                                                                        | 215,108 255,59             | 94  |
| Profit for the year                                                                                                                                                                                                                                                                                                                                     |                        | 192,175                                                                                                                                                                                                                                                                                                                                                                                                                                                                                                                                                                                                                                                                                                                                                                                                                                                                                                                                                                                                                                                                                                                                                                                                                                                                                                                                                                                                                                                                                                                                                                                                                                                                                                                                                                                                                                                                                                                                                                                                                                                                                                                        | 214,273 254,3              | 317 |
| Consolidated statement of financial position                                                                                                                                                                                                                                                                                                            |                        |                                                                                                                                                                                                                                                                                                                                                                                                                                                                                                                                                                                                                                                                                                                                                                                                                                                                                                                                                                                                                                                                                                                                                                                                                                                                                                                                                                                                                                                                                                                                                                                                                                                                                                                                                                                                                                                                                                                                                                                                                                                                                                                                |                            |     |
| Total assets                                                                                                                                                                                                                                                                                                                                            |                        | 1,601,003                                                                                                                                                                                                                                                                                                                                                                                                                                                                                                                                                                                                                                                                                                                                                                                                                                                                                                                                                                                                                                                                                                                                                                                                                                                                                                                                                                                                                                                                                                                                                                                                                                                                                                                                                                                                                                                                                                                                                                                                                                                                                                                      | 1,482,671 1,855,64         | 43  |
| Total equity                                                                                                                                                                                                                                                                                                                                            |                        | 31,879                                                                                                                                                                                                                                                                                                                                                                                                                                                                                                                                                                                                                                                                                                                                                                                                                                                                                                                                                                                                                                                                                                                                                                                                                                                                                                                                                                                                                                                                                                                                                                                                                                                                                                                                                                                                                                                                                                                                                                                                                                                                                                                         | 33,904 113,6               | 381 |
| Total liabilities                                                                                                                                                                                                                                                                                                                                       |                        | 1,569,124                                                                                                                                                                                                                                                                                                                                                                                                                                                                                                                                                                                                                                                                                                                                                                                                                                                                                                                                                                                                                                                                                                                                                                                                                                                                                                                                                                                                                                                                                                                                                                                                                                                                                                                                                                                                                                                                                                                                                                                                                                                                                                                      | 1,448,767 1,741,9          | 62  |
| Consolidated statement of cash fl                                                                                                                                                                                                                                                                                                                       | OWS                    |                                                                                                                                                                                                                                                                                                                                                                                                                                                                                                                                                                                                                                                                                                                                                                                                                                                                                                                                                                                                                                                                                                                                                                                                                                                                                                                                                                                                                                                                                                                                                                                                                                                                                                                                                                                                                                                                                                                                                                                                                                                                                                                                |                            |     |
| Net cash flows from operating activities                                                                                                                                                                                                                                                                                                                |                        | 485,827                                                                                                                                                                                                                                                                                                                                                                                                                                                                                                                                                                                                                                                                                                                                                                                                                                                                                                                                                                                                                                                                                                                                                                                                                                                                                                                                                                                                                                                                                                                                                                                                                                                                                                                                                                                                                                                                                                                                                                                                                                                                                                                        | 371,331 771,40             | 80  |
| Net cash flows used in investing activities                                                                                                                                                                                                                                                                                                             |                        | (89,989)                                                                                                                                                                                                                                                                                                                                                                                                                                                                                                                                                                                                                                                                                                                                                                                                                                                                                                                                                                                                                                                                                                                                                                                                                                                                                                                                                                                                                                                                                                                                                                                                                                                                                                                                                                                                                                                                                                                                                                                                                                                                                                                       | (82,465) (83,23            | 34) |
| Net cash flows used in financing activities                                                                                                                                                                                                                                                                                                             |                        | (381,668)                                                                                                                                                                                                                                                                                                                                                                                                                                                                                                                                                                                                                                                                                                                                                                                                                                                                                                                                                                                                                                                                                                                                                                                                                                                                                                                                                                                                                                                                                                                                                                                                                                                                                                                                                                                                                                                                                                                                                                                                                                                                                                                      | (418,071) (373,35          | 52) |
| Cash and cash equivalents at the                                                                                                                                                                                                                                                                                                                        | end of the year        | 167,969                                                                                                                                                                                                                                                                                                                                                                                                                                                                                                                                                                                                                                                                                                                                                                                                                                                                                                                                                                                                                                                                                                                                                                                                                                                                                                                                                                                                                                                                                                                                                                                                                                                                                                                                                                                                                                                                                                                                                                                                                                                                                                                        | 39,671 354,0               | )61 |
| Key indicators                                                                                                                                                                                                                                                                                                                                          |                        |                                                                                                                                                                                                                                                                                                                                                                                                                                                                                                                                                                                                                                                                                                                                                                                                                                                                                                                                                                                                                                                                                                                                                                                                                                                                                                                                                                                                                                                                                                                                                                                                                                                                                                                                                                                                                                                                                                                                                                                                                                                                                                                                |                            |     |
| Revenue growth (%)                                                                                                                                                                                                                                                                                                                                      |                        | -                                                                                                                                                                                                                                                                                                                                                                                                                                                                                                                                                                                                                                                                                                                                                                                                                                                                                                                                                                                                                                                                                                                                                                                                                                                                                                                                                                                                                                                                                                                                                                                                                                                                                                                                                                                                                                                                                                                                                                                                                                                                                                                              | 4.3                        | 9.2 |
| Gross profit margin (%)                                                                                                                                                                                                                                                                                                                                 |                        | 40.2                                                                                                                                                                                                                                                                                                                                                                                                                                                                                                                                                                                                                                                                                                                                                                                                                                                                                                                                                                                                                                                                                                                                                                                                                                                                                                                                                                                                                                                                                                                                                                                                                                                                                                                                                                                                                                                                                                                                                                                                                                                                                                                           | 41.3 42                    | 2.0 |
| Current ratio                                                                                                                                                                                                                                                                                                                                           |                        | 0.8                                                                                                                                                                                                                                                                                                                                                                                                                                                                                                                                                                                                                                                                                                                                                                                                                                                                                                                                                                                                                                                                                                                                                                                                                                                                                                                                                                                                                                                                                                                                                                                                                                                                                                                                                                                                                                                                                                                                                                                                                                                                                                                            | 0.8                        | 0.6 |
| ROA (%)                                                                                                                                                                                                                                                                                                                                                 |                        | 12.0                                                                                                                                                                                                                                                                                                                                                                                                                                                                                                                                                                                                                                                                                                                                                                                                                                                                                                                                                                                                                                                                                                                                                                                                                                                                                                                                                                                                                                                                                                                                                                                                                                                                                                                                                                                                                                                                                                                                                                                                                                                                                                                           | 14.5 13                    | 3.8 |