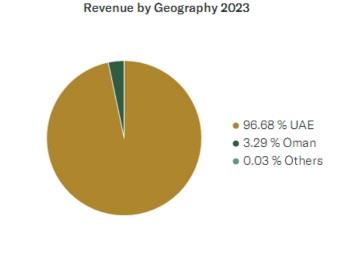

| Market: Dubai                                                                                                                                                                                                                                                                                                                                           | Symbol: SPINNEYS       | ISIN: AEE01377S248                                                                                                                                                                                                                                                                                                                                                                                                                                                                                                                                                                                                                                                                                                                                                                                                                                                                                                                                                                                                                                                                                                                                                                                                                                                                                                                                                                                                                                                                                                                                                                                                                                                                                                                                                                                                                                                                                                                                                                                                                                                                                                             | Sector: Food Products      |     |
|---------------------------------------------------------------------------------------------------------------------------------------------------------------------------------------------------------------------------------------------------------------------------------------------------------------------------------------------------------|------------------------|--------------------------------------------------------------------------------------------------------------------------------------------------------------------------------------------------------------------------------------------------------------------------------------------------------------------------------------------------------------------------------------------------------------------------------------------------------------------------------------------------------------------------------------------------------------------------------------------------------------------------------------------------------------------------------------------------------------------------------------------------------------------------------------------------------------------------------------------------------------------------------------------------------------------------------------------------------------------------------------------------------------------------------------------------------------------------------------------------------------------------------------------------------------------------------------------------------------------------------------------------------------------------------------------------------------------------------------------------------------------------------------------------------------------------------------------------------------------------------------------------------------------------------------------------------------------------------------------------------------------------------------------------------------------------------------------------------------------------------------------------------------------------------------------------------------------------------------------------------------------------------------------------------------------------------------------------------------------------------------------------------------------------------------------------------------------------------------------------------------------------------|----------------------------|-----|
| Our brand Spinneys is a long-standing brand with a strong heritage in the UAE. Throughout its history, Spinneys has earned a reputation for premium quality, by consistently prioritising high standards in customer service, freshness and food safety.                                                                                                |                        |                                                                                                                                                                                                                                                                                                                                                                                                                                                                                                                                                                                                                                                                                                                                                                                                                                                                                                                                                                                                                                                                                                                                                                                                                                                                                                                                                                                                                                                                                                                                                                                                                                                                                                                                                                                                                                                                                                                                                                                                                                                                                                                                |                            |     |
| Who we are Spinneys has evolved and grown over the decades to become an operator of 75 premium grocery retail stores under three brands in the UAE and Oman: "Spinneys", "Waitrose" and "Al Fair". Spinneys' first store in Saudi Arabia is set to open its doors in Riyadh in Q2 2024, with three more stores targeted to open in the Kingdom in 2024. |                        |                                                                                                                                                                                                                                                                                                                                                                                                                                                                                                                                                                                                                                                                                                                                                                                                                                                                                                                                                                                                                                                                                                                                                                                                                                                                                                                                                                                                                                                                                                                                                                                                                                                                                                                                                                                                                                                                                                                                                                                                                                                                                                                                |                            |     |
|                                                                                                                                                                                                                                                                                                                                                         |                        | out to be the best retailer". Our purpoing for the best retailer of the purpoing for the prometer of the prome | -                          |     |
| Spinneys is 75% owned by Al Seer Group, with 25% Free Float.  Spinneys in Numbers                                                                                                                                                                                                                                                                       |                        |                                                                                                                                                                                                                                                                                                                                                                                                                                                                                                                                                                                                                                                                                                                                                                                                                                                                                                                                                                                                                                                                                                                                                                                                                                                                                                                                                                                                                                                                                                                                                                                                                                                                                                                                                                                                                                                                                                                                                                                                                                                                                                                                |                            |     |
| 75 stores                                                                                                                                                                                                                                                                                                                                               | AED 2.87 bn            | 13%                                                                                                                                                                                                                                                                                                                                                                                                                                                                                                                                                                                                                                                                                                                                                                                                                                                                                                                                                                                                                                                                                                                                                                                                                                                                                                                                                                                                                                                                                                                                                                                                                                                                                                                                                                                                                                                                                                                                                                                                                                                                                                                            | AED 562 m                  |     |
| Operated in the UAE and<br>Oman<br>(incl. Spinneys, Waltrose<br>and Al Fair)                                                                                                                                                                                                                                                                            | Revenue<br>(+9.2% YoY) | Online sales                                                                                                                                                                                                                                                                                                                                                                                                                                                                                                                                                                                                                                                                                                                                                                                                                                                                                                                                                                                                                                                                                                                                                                                                                                                                                                                                                                                                                                                                                                                                                                                                                                                                                                                                                                                                                                                                                                                                                                                                                                                                                                                   | EBITDA<br>(19.6% margin)   |     |
| AED 254 m                                                                                                                                                                                                                                                                                                                                               | AED 198 m              | AED 23 bn                                                                                                                                                                                                                                                                                                                                                                                                                                                                                                                                                                                                                                                                                                                                                                                                                                                                                                                                                                                                                                                                                                                                                                                                                                                                                                                                                                                                                                                                                                                                                                                                                                                                                                                                                                                                                                                                                                                                                                                                                                                                                                                      | 27 %                       |     |
| Profit for the year                                                                                                                                                                                                                                                                                                                                     | Dividend               | Target market in core                                                                                                                                                                                                                                                                                                                                                                                                                                                                                                                                                                                                                                                                                                                                                                                                                                                                                                                                                                                                                                                                                                                                                                                                                                                                                                                                                                                                                                                                                                                                                                                                                                                                                                                                                                                                                                                                                                                                                                                                                                                                                                          | Share of target market in  |     |
| (+18.7% YoY)                                                                                                                                                                                                                                                                                                                                            | (77.7% payout ratio)   | geographies                                                                                                                                                                                                                                                                                                                                                                                                                                                                                                                                                                                                                                                                                                                                                                                                                                                                                                                                                                                                                                                                                                                                                                                                                                                                                                                                                                                                                                                                                                                                                                                                                                                                                                                                                                                                                                                                                                                                                                                                                                                                                                                    | Dubai                      |     |
|                                                                                                                                                                                                                                                                                                                                                         |                        |                                                                                                                                                                                                                                                                                                                                                                                                                                                                                                                                                                                                                                                                                                                                                                                                                                                                                                                                                                                                                                                                                                                                                                                                                                                                                                                                                                                                                                                                                                                                                                                                                                                                                                                                                                                                                                                                                                                                                                                                                                                                                                                                | All figures are for FY 20: | 23  |
| Financial Highlights, AED'000                                                                                                                                                                                                                                                                                                                           |                        | 2021                                                                                                                                                                                                                                                                                                                                                                                                                                                                                                                                                                                                                                                                                                                                                                                                                                                                                                                                                                                                                                                                                                                                                                                                                                                                                                                                                                                                                                                                                                                                                                                                                                                                                                                                                                                                                                                                                                                                                                                                                                                                                                                           | 2022 202                   |     |
| Consolidated income statement                                                                                                                                                                                                                                                                                                                           |                        |                                                                                                                                                                                                                                                                                                                                                                                                                                                                                                                                                                                                                                                                                                                                                                                                                                                                                                                                                                                                                                                                                                                                                                                                                                                                                                                                                                                                                                                                                                                                                                                                                                                                                                                                                                                                                                                                                                                                                                                                                                                                                                                                |                            |     |
| Revenue                                                                                                                                                                                                                                                                                                                                                 |                        | 2,522,562                                                                                                                                                                                                                                                                                                                                                                                                                                                                                                                                                                                                                                                                                                                                                                                                                                                                                                                                                                                                                                                                                                                                                                                                                                                                                                                                                                                                                                                                                                                                                                                                                                                                                                                                                                                                                                                                                                                                                                                                                                                                                                                      | 2,630,121 2,871,1          | 64  |
| Gross profit                                                                                                                                                                                                                                                                                                                                            |                        | 1,013,103                                                                                                                                                                                                                                                                                                                                                                                                                                                                                                                                                                                                                                                                                                                                                                                                                                                                                                                                                                                                                                                                                                                                                                                                                                                                                                                                                                                                                                                                                                                                                                                                                                                                                                                                                                                                                                                                                                                                                                                                                                                                                                                      | 1,085,356 1,205,20         | 09  |
| Profit before tax                                                                                                                                                                                                                                                                                                                                       |                        | 193,357                                                                                                                                                                                                                                                                                                                                                                                                                                                                                                                                                                                                                                                                                                                                                                                                                                                                                                                                                                                                                                                                                                                                                                                                                                                                                                                                                                                                                                                                                                                                                                                                                                                                                                                                                                                                                                                                                                                                                                                                                                                                                                                        | 215,108 255,59             | 94  |
| Profit for the year                                                                                                                                                                                                                                                                                                                                     |                        | 192,175                                                                                                                                                                                                                                                                                                                                                                                                                                                                                                                                                                                                                                                                                                                                                                                                                                                                                                                                                                                                                                                                                                                                                                                                                                                                                                                                                                                                                                                                                                                                                                                                                                                                                                                                                                                                                                                                                                                                                                                                                                                                                                                        | 214,273 254,3              | 317 |
| Consolidated statement of financial position                                                                                                                                                                                                                                                                                                            |                        |                                                                                                                                                                                                                                                                                                                                                                                                                                                                                                                                                                                                                                                                                                                                                                                                                                                                                                                                                                                                                                                                                                                                                                                                                                                                                                                                                                                                                                                                                                                                                                                                                                                                                                                                                                                                                                                                                                                                                                                                                                                                                                                                |                            |     |
| Total assets                                                                                                                                                                                                                                                                                                                                            |                        | 1,601,003                                                                                                                                                                                                                                                                                                                                                                                                                                                                                                                                                                                                                                                                                                                                                                                                                                                                                                                                                                                                                                                                                                                                                                                                                                                                                                                                                                                                                                                                                                                                                                                                                                                                                                                                                                                                                                                                                                                                                                                                                                                                                                                      | 1,482,671 1,855,64         | 43  |
| Total equity                                                                                                                                                                                                                                                                                                                                            |                        | 31,879                                                                                                                                                                                                                                                                                                                                                                                                                                                                                                                                                                                                                                                                                                                                                                                                                                                                                                                                                                                                                                                                                                                                                                                                                                                                                                                                                                                                                                                                                                                                                                                                                                                                                                                                                                                                                                                                                                                                                                                                                                                                                                                         | 33,904 113,6               | 381 |
| Total liabilities                                                                                                                                                                                                                                                                                                                                       |                        | 1,569,124                                                                                                                                                                                                                                                                                                                                                                                                                                                                                                                                                                                                                                                                                                                                                                                                                                                                                                                                                                                                                                                                                                                                                                                                                                                                                                                                                                                                                                                                                                                                                                                                                                                                                                                                                                                                                                                                                                                                                                                                                                                                                                                      | 1,448,767 1,741,9          | 62  |
| Consolidated statement of cash fl                                                                                                                                                                                                                                                                                                                       | OWS                    |                                                                                                                                                                                                                                                                                                                                                                                                                                                                                                                                                                                                                                                                                                                                                                                                                                                                                                                                                                                                                                                                                                                                                                                                                                                                                                                                                                                                                                                                                                                                                                                                                                                                                                                                                                                                                                                                                                                                                                                                                                                                                                                                |                            |     |
| Net cash flows from operating activities                                                                                                                                                                                                                                                                                                                |                        | 485,827                                                                                                                                                                                                                                                                                                                                                                                                                                                                                                                                                                                                                                                                                                                                                                                                                                                                                                                                                                                                                                                                                                                                                                                                                                                                                                                                                                                                                                                                                                                                                                                                                                                                                                                                                                                                                                                                                                                                                                                                                                                                                                                        | 371,331 771,40             | 80  |
| Net cash flows used in investing activities                                                                                                                                                                                                                                                                                                             |                        | (89,989)                                                                                                                                                                                                                                                                                                                                                                                                                                                                                                                                                                                                                                                                                                                                                                                                                                                                                                                                                                                                                                                                                                                                                                                                                                                                                                                                                                                                                                                                                                                                                                                                                                                                                                                                                                                                                                                                                                                                                                                                                                                                                                                       | (82,465) (83,23            | 34) |
| Net cash flows used in financing activities                                                                                                                                                                                                                                                                                                             |                        | (381,668)                                                                                                                                                                                                                                                                                                                                                                                                                                                                                                                                                                                                                                                                                                                                                                                                                                                                                                                                                                                                                                                                                                                                                                                                                                                                                                                                                                                                                                                                                                                                                                                                                                                                                                                                                                                                                                                                                                                                                                                                                                                                                                                      | (418,071) (373,35          | 52) |
| Cash and cash equivalents at the                                                                                                                                                                                                                                                                                                                        | end of the year        | 167,969                                                                                                                                                                                                                                                                                                                                                                                                                                                                                                                                                                                                                                                                                                                                                                                                                                                                                                                                                                                                                                                                                                                                                                                                                                                                                                                                                                                                                                                                                                                                                                                                                                                                                                                                                                                                                                                                                                                                                                                                                                                                                                                        | 39,671 354,0               | )61 |
| Key indicators                                                                                                                                                                                                                                                                                                                                          |                        |                                                                                                                                                                                                                                                                                                                                                                                                                                                                                                                                                                                                                                                                                                                                                                                                                                                                                                                                                                                                                                                                                                                                                                                                                                                                                                                                                                                                                                                                                                                                                                                                                                                                                                                                                                                                                                                                                                                                                                                                                                                                                                                                |                            |     |
| Revenue growth (%)                                                                                                                                                                                                                                                                                                                                      |                        | -                                                                                                                                                                                                                                                                                                                                                                                                                                                                                                                                                                                                                                                                                                                                                                                                                                                                                                                                                                                                                                                                                                                                                                                                                                                                                                                                                                                                                                                                                                                                                                                                                                                                                                                                                                                                                                                                                                                                                                                                                                                                                                                              | 4.3                        | 9.2 |
| Gross profit margin (%)                                                                                                                                                                                                                                                                                                                                 |                        | 40.2                                                                                                                                                                                                                                                                                                                                                                                                                                                                                                                                                                                                                                                                                                                                                                                                                                                                                                                                                                                                                                                                                                                                                                                                                                                                                                                                                                                                                                                                                                                                                                                                                                                                                                                                                                                                                                                                                                                                                                                                                                                                                                                           | 41.3 42                    | 2.0 |
| Current ratio                                                                                                                                                                                                                                                                                                                                           |                        | 0.8                                                                                                                                                                                                                                                                                                                                                                                                                                                                                                                                                                                                                                                                                                                                                                                                                                                                                                                                                                                                                                                                                                                                                                                                                                                                                                                                                                                                                                                                                                                                                                                                                                                                                                                                                                                                                                                                                                                                                                                                                                                                                                                            | 0.8                        | 0.6 |
| ROA (%)                                                                                                                                                                                                                                                                                                                                                 |                        | 12.0                                                                                                                                                                                                                                                                                                                                                                                                                                                                                                                                                                                                                                                                                                                                                                                                                                                                                                                                                                                                                                                                                                                                                                                                                                                                                                                                                                                                                                                                                                                                                                                                                                                                                                                                                                                                                                                                                                                                                                                                                                                                                                                           | 14.5 13                    | 3.8 |