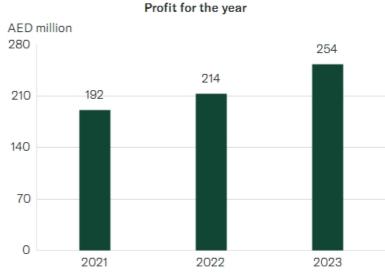

| Market: Dubai                                                                                                                                                                                                                                                                                                                                           | Symbol: SPINNEYS       | ISIN: AEE01377S248                                                                                                                                                                                                                                                                                                                                                                                                                                                                                                                                                                                                                                                                                                                                                                                                                                                                                                                                                                                                                                                                                                                                                                                                                                                                                                                                                                                                                                                                                                                                                                                                                                                                                                                                                                                                                                                                                                                                                                                                                                                                                                             | Sector: Food Products      |     |
|---------------------------------------------------------------------------------------------------------------------------------------------------------------------------------------------------------------------------------------------------------------------------------------------------------------------------------------------------------|------------------------|--------------------------------------------------------------------------------------------------------------------------------------------------------------------------------------------------------------------------------------------------------------------------------------------------------------------------------------------------------------------------------------------------------------------------------------------------------------------------------------------------------------------------------------------------------------------------------------------------------------------------------------------------------------------------------------------------------------------------------------------------------------------------------------------------------------------------------------------------------------------------------------------------------------------------------------------------------------------------------------------------------------------------------------------------------------------------------------------------------------------------------------------------------------------------------------------------------------------------------------------------------------------------------------------------------------------------------------------------------------------------------------------------------------------------------------------------------------------------------------------------------------------------------------------------------------------------------------------------------------------------------------------------------------------------------------------------------------------------------------------------------------------------------------------------------------------------------------------------------------------------------------------------------------------------------------------------------------------------------------------------------------------------------------------------------------------------------------------------------------------------------|----------------------------|-----|
| Our brand Spinneys is a long-standing brand with a strong heritage in the UAE. Throughout its history, Spinneys has earned a reputation for premium quality, by consistently prioritising high standards in customer service, freshness and food safety.                                                                                                |                        |                                                                                                                                                                                                                                                                                                                                                                                                                                                                                                                                                                                                                                                                                                                                                                                                                                                                                                                                                                                                                                                                                                                                                                                                                                                                                                                                                                                                                                                                                                                                                                                                                                                                                                                                                                                                                                                                                                                                                                                                                                                                                                                                |                            |     |
| Who we are Spinneys has evolved and grown over the decades to become an operator of 75 premium grocery retail stores under three brands in the UAE and Oman: "Spinneys", "Waitrose" and "Al Fair". Spinneys' first store in Saudi Arabia is set to open its doors in Riyadh in Q2 2024, with three more stores targeted to open in the Kingdom in 2024. |                        |                                                                                                                                                                                                                                                                                                                                                                                                                                                                                                                                                                                                                                                                                                                                                                                                                                                                                                                                                                                                                                                                                                                                                                                                                                                                                                                                                                                                                                                                                                                                                                                                                                                                                                                                                                                                                                                                                                                                                                                                                                                                                                                                |                            |     |
|                                                                                                                                                                                                                                                                                                                                                         |                        | out to be the best retailer". Our purpoing for the best retailer of the purpoing for the prometer of the prome | -                          |     |
| Spinneys is 75% owned by Al Seer Group, with 25% Free Float.  Spinneys in Numbers                                                                                                                                                                                                                                                                       |                        |                                                                                                                                                                                                                                                                                                                                                                                                                                                                                                                                                                                                                                                                                                                                                                                                                                                                                                                                                                                                                                                                                                                                                                                                                                                                                                                                                                                                                                                                                                                                                                                                                                                                                                                                                                                                                                                                                                                                                                                                                                                                                                                                |                            |     |
| 75 stores                                                                                                                                                                                                                                                                                                                                               | AED 2.87 bn            | 13%                                                                                                                                                                                                                                                                                                                                                                                                                                                                                                                                                                                                                                                                                                                                                                                                                                                                                                                                                                                                                                                                                                                                                                                                                                                                                                                                                                                                                                                                                                                                                                                                                                                                                                                                                                                                                                                                                                                                                                                                                                                                                                                            | AED 562 m                  |     |
| Operated in the UAE and<br>Oman<br>(incl. Spinneys, Waltrose<br>and Al Fair)                                                                                                                                                                                                                                                                            | Revenue<br>(+9.2% YoY) | Online sales                                                                                                                                                                                                                                                                                                                                                                                                                                                                                                                                                                                                                                                                                                                                                                                                                                                                                                                                                                                                                                                                                                                                                                                                                                                                                                                                                                                                                                                                                                                                                                                                                                                                                                                                                                                                                                                                                                                                                                                                                                                                                                                   | EBITDA<br>(19.6% margin)   |     |
| AED 254 m                                                                                                                                                                                                                                                                                                                                               | AED 198 m              | AED 23 bn                                                                                                                                                                                                                                                                                                                                                                                                                                                                                                                                                                                                                                                                                                                                                                                                                                                                                                                                                                                                                                                                                                                                                                                                                                                                                                                                                                                                                                                                                                                                                                                                                                                                                                                                                                                                                                                                                                                                                                                                                                                                                                                      | 27 %                       |     |
| Profit for the year                                                                                                                                                                                                                                                                                                                                     | Dividend               | Target market in core                                                                                                                                                                                                                                                                                                                                                                                                                                                                                                                                                                                                                                                                                                                                                                                                                                                                                                                                                                                                                                                                                                                                                                                                                                                                                                                                                                                                                                                                                                                                                                                                                                                                                                                                                                                                                                                                                                                                                                                                                                                                                                          | Share of target market in  |     |
| (+18.7% YoY)                                                                                                                                                                                                                                                                                                                                            | (77.7% payout ratio)   | geographies                                                                                                                                                                                                                                                                                                                                                                                                                                                                                                                                                                                                                                                                                                                                                                                                                                                                                                                                                                                                                                                                                                                                                                                                                                                                                                                                                                                                                                                                                                                                                                                                                                                                                                                                                                                                                                                                                                                                                                                                                                                                                                                    | Dubai                      |     |
|                                                                                                                                                                                                                                                                                                                                                         |                        |                                                                                                                                                                                                                                                                                                                                                                                                                                                                                                                                                                                                                                                                                                                                                                                                                                                                                                                                                                                                                                                                                                                                                                                                                                                                                                                                                                                                                                                                                                                                                                                                                                                                                                                                                                                                                                                                                                                                                                                                                                                                                                                                | All figures are for FY 20: | 23  |
| Financial Highlights, AED'000                                                                                                                                                                                                                                                                                                                           |                        | 2021                                                                                                                                                                                                                                                                                                                                                                                                                                                                                                                                                                                                                                                                                                                                                                                                                                                                                                                                                                                                                                                                                                                                                                                                                                                                                                                                                                                                                                                                                                                                                                                                                                                                                                                                                                                                                                                                                                                                                                                                                                                                                                                           | 2022 202                   |     |
| Consolidated income statement                                                                                                                                                                                                                                                                                                                           |                        |                                                                                                                                                                                                                                                                                                                                                                                                                                                                                                                                                                                                                                                                                                                                                                                                                                                                                                                                                                                                                                                                                                                                                                                                                                                                                                                                                                                                                                                                                                                                                                                                                                                                                                                                                                                                                                                                                                                                                                                                                                                                                                                                |                            |     |
| Revenue                                                                                                                                                                                                                                                                                                                                                 |                        | 2,522,562                                                                                                                                                                                                                                                                                                                                                                                                                                                                                                                                                                                                                                                                                                                                                                                                                                                                                                                                                                                                                                                                                                                                                                                                                                                                                                                                                                                                                                                                                                                                                                                                                                                                                                                                                                                                                                                                                                                                                                                                                                                                                                                      | 2,630,121 2,871,1          | 64  |
| Gross profit                                                                                                                                                                                                                                                                                                                                            |                        | 1,013,103                                                                                                                                                                                                                                                                                                                                                                                                                                                                                                                                                                                                                                                                                                                                                                                                                                                                                                                                                                                                                                                                                                                                                                                                                                                                                                                                                                                                                                                                                                                                                                                                                                                                                                                                                                                                                                                                                                                                                                                                                                                                                                                      | 1,085,356 1,205,20         | 09  |
| Profit before tax                                                                                                                                                                                                                                                                                                                                       |                        | 193,357                                                                                                                                                                                                                                                                                                                                                                                                                                                                                                                                                                                                                                                                                                                                                                                                                                                                                                                                                                                                                                                                                                                                                                                                                                                                                                                                                                                                                                                                                                                                                                                                                                                                                                                                                                                                                                                                                                                                                                                                                                                                                                                        | 215,108 255,59             | 94  |
| Profit for the year                                                                                                                                                                                                                                                                                                                                     |                        | 192,175                                                                                                                                                                                                                                                                                                                                                                                                                                                                                                                                                                                                                                                                                                                                                                                                                                                                                                                                                                                                                                                                                                                                                                                                                                                                                                                                                                                                                                                                                                                                                                                                                                                                                                                                                                                                                                                                                                                                                                                                                                                                                                                        | 214,273 254,3              | 317 |
| Consolidated statement of financial position                                                                                                                                                                                                                                                                                                            |                        |                                                                                                                                                                                                                                                                                                                                                                                                                                                                                                                                                                                                                                                                                                                                                                                                                                                                                                                                                                                                                                                                                                                                                                                                                                                                                                                                                                                                                                                                                                                                                                                                                                                                                                                                                                                                                                                                                                                                                                                                                                                                                                                                |                            |     |
| Total assets                                                                                                                                                                                                                                                                                                                                            |                        | 1,601,003                                                                                                                                                                                                                                                                                                                                                                                                                                                                                                                                                                                                                                                                                                                                                                                                                                                                                                                                                                                                                                                                                                                                                                                                                                                                                                                                                                                                                                                                                                                                                                                                                                                                                                                                                                                                                                                                                                                                                                                                                                                                                                                      | 1,482,671 1,855,64         | 43  |
| Total equity                                                                                                                                                                                                                                                                                                                                            |                        | 31,879                                                                                                                                                                                                                                                                                                                                                                                                                                                                                                                                                                                                                                                                                                                                                                                                                                                                                                                                                                                                                                                                                                                                                                                                                                                                                                                                                                                                                                                                                                                                                                                                                                                                                                                                                                                                                                                                                                                                                                                                                                                                                                                         | 33,904 113,6               | 381 |
| Total liabilities                                                                                                                                                                                                                                                                                                                                       |                        | 1,569,124                                                                                                                                                                                                                                                                                                                                                                                                                                                                                                                                                                                                                                                                                                                                                                                                                                                                                                                                                                                                                                                                                                                                                                                                                                                                                                                                                                                                                                                                                                                                                                                                                                                                                                                                                                                                                                                                                                                                                                                                                                                                                                                      | 1,448,767 1,741,9          | 62  |
| Consolidated statement of cash fl                                                                                                                                                                                                                                                                                                                       | OWS                    |                                                                                                                                                                                                                                                                                                                                                                                                                                                                                                                                                                                                                                                                                                                                                                                                                                                                                                                                                                                                                                                                                                                                                                                                                                                                                                                                                                                                                                                                                                                                                                                                                                                                                                                                                                                                                                                                                                                                                                                                                                                                                                                                |                            |     |
| Net cash flows from operating activities                                                                                                                                                                                                                                                                                                                |                        | 485,827                                                                                                                                                                                                                                                                                                                                                                                                                                                                                                                                                                                                                                                                                                                                                                                                                                                                                                                                                                                                                                                                                                                                                                                                                                                                                                                                                                                                                                                                                                                                                                                                                                                                                                                                                                                                                                                                                                                                                                                                                                                                                                                        | 371,331 771,40             | 80  |
| Net cash flows used in investing activities                                                                                                                                                                                                                                                                                                             |                        | (89,989)                                                                                                                                                                                                                                                                                                                                                                                                                                                                                                                                                                                                                                                                                                                                                                                                                                                                                                                                                                                                                                                                                                                                                                                                                                                                                                                                                                                                                                                                                                                                                                                                                                                                                                                                                                                                                                                                                                                                                                                                                                                                                                                       | (82,465) (83,23            | 34) |
| Net cash flows used in financing activities                                                                                                                                                                                                                                                                                                             |                        | (381,668)                                                                                                                                                                                                                                                                                                                                                                                                                                                                                                                                                                                                                                                                                                                                                                                                                                                                                                                                                                                                                                                                                                                                                                                                                                                                                                                                                                                                                                                                                                                                                                                                                                                                                                                                                                                                                                                                                                                                                                                                                                                                                                                      | (418,071) (373,35          | 52) |
| Cash and cash equivalents at the                                                                                                                                                                                                                                                                                                                        | end of the year        | 167,969                                                                                                                                                                                                                                                                                                                                                                                                                                                                                                                                                                                                                                                                                                                                                                                                                                                                                                                                                                                                                                                                                                                                                                                                                                                                                                                                                                                                                                                                                                                                                                                                                                                                                                                                                                                                                                                                                                                                                                                                                                                                                                                        | 39,671 354,0               | )61 |
| Key indicators                                                                                                                                                                                                                                                                                                                                          |                        |                                                                                                                                                                                                                                                                                                                                                                                                                                                                                                                                                                                                                                                                                                                                                                                                                                                                                                                                                                                                                                                                                                                                                                                                                                                                                                                                                                                                                                                                                                                                                                                                                                                                                                                                                                                                                                                                                                                                                                                                                                                                                                                                |                            |     |
| Revenue growth (%)                                                                                                                                                                                                                                                                                                                                      |                        | -                                                                                                                                                                                                                                                                                                                                                                                                                                                                                                                                                                                                                                                                                                                                                                                                                                                                                                                                                                                                                                                                                                                                                                                                                                                                                                                                                                                                                                                                                                                                                                                                                                                                                                                                                                                                                                                                                                                                                                                                                                                                                                                              | 4.3                        | 9.2 |
| Gross profit margin (%)                                                                                                                                                                                                                                                                                                                                 |                        | 40.2                                                                                                                                                                                                                                                                                                                                                                                                                                                                                                                                                                                                                                                                                                                                                                                                                                                                                                                                                                                                                                                                                                                                                                                                                                                                                                                                                                                                                                                                                                                                                                                                                                                                                                                                                                                                                                                                                                                                                                                                                                                                                                                           | 41.3 42                    | 2.0 |
| Current ratio                                                                                                                                                                                                                                                                                                                                           |                        | 0.8                                                                                                                                                                                                                                                                                                                                                                                                                                                                                                                                                                                                                                                                                                                                                                                                                                                                                                                                                                                                                                                                                                                                                                                                                                                                                                                                                                                                                                                                                                                                                                                                                                                                                                                                                                                                                                                                                                                                                                                                                                                                                                                            | 0.8                        | 0.6 |
| ROA (%)                                                                                                                                                                                                                                                                                                                                                 |                        | 12.0                                                                                                                                                                                                                                                                                                                                                                                                                                                                                                                                                                                                                                                                                                                                                                                                                                                                                                                                                                                                                                                                                                                                                                                                                                                                                                                                                                                                                                                                                                                                                                                                                                                                                                                                                                                                                                                                                                                                                                                                                                                                                                                           | 14.5 13                    | 3.8 |