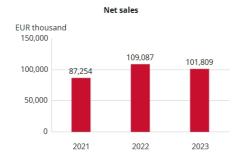

| Key Figures (EUR thousand)          | 2023    | 2022    | 2021   |
|-------------------------------------|---------|---------|--------|
| Net sales                           | 101,809 | 109,087 | 87,254 |
| EBITDA                              | 5,278   | 7,086   | 4,959  |
| Operating result                    | 3,762** | 1,565*  | 13     |
| Operating result, %                 | 3.7**   | 1.4*    | 0.0    |
| Result after financial items        | 1,568   | -97     | -405   |
| Net result                          | 1,547   | 61      | -405   |
| Basic earnings per share, EUR       | 0.16    | 0.01    | -0.04  |
| Diluted earnings per share, EUR     | 0.16    | 0.01    | -0.04  |
| Cash flow from operating activities | 1,126   | 6,171   | 2,837  |
| Interest-bearing net debt           | 9,097   | 4,818   | 6,714  |
| Net gearing, %                      | 35.6    | 20.0    | 28.6   |
| Return on equity, %                 | 6.2     | 0.2     | -1.7   |
| Return on investment, %             | 9.8     | 4.3     | 3.2    |
| Equity ratio, %                     | 45.0    | 41.1    | 42.3   |
|                                     |         |         |        |