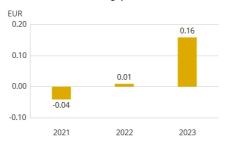

| Key Figures (EUR thousand)          | 2023    | 2022    | 2021   |
|-------------------------------------|---------|---------|--------|
| Net sales                           | 101,809 | 109,087 | 87,254 |
| EBITDA                              | 5,278   | 7,086   | 4,959  |
| Operating result                    | 3,762** | 1,565*  | 13     |
| Operating result, %                 | 3.7**   | 1.4*    | 0.0    |
| Result after financial items        | 1,568   | -97     | -405   |
| Net result                          | 1,547   | 61      | -405   |
| Basic earnings per share, EUR       | 0.16    | 0.01    | -0.04  |
| Diluted earnings per share, EUR     | 0.16    | 0.01    | -0.04  |
| Cash flow from operating activities | 1,126   | 6,171   | 2,837  |
| Interest-bearing net debt           | 9,097   | 4,818   | 6,714  |
| Net gearing, %                      | 35.6    | 20.0    | 28.6   |
| Return on equity, %                 | 6.2     | 0.2     | -1.7   |
| Return on investment, %             | 9.8     | 4.3     | 3.2    |
| Equity ratio, %                     | 45.0    | 41.1    | 42.3   |
|                                     |         |         |        |