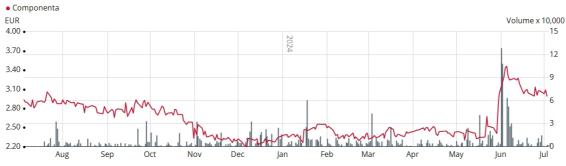

| Share data     |                            | 03/07/2024 |
|----------------|----------------------------|------------|
| Currency       | EUR Number of Shares (mil) | 9.71       |
| Volume         | 4,640 Change (%)           | -2.91      |
| Previous Close | 3.00 Market Cap (mil)      | 29.14      |