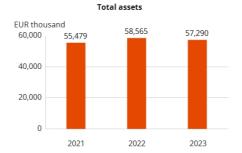

| Key Figures (EUR thousand)          | 2023    | 2022    | 2021   |
|-------------------------------------|---------|---------|--------|
| Net sales                           | 101,809 | 109,087 | 87,254 |
| EBITDA                              | 5,278   | 7,086   | 4,959  |
| Operating result                    | 3,762** | 1,565*  | 13     |
| Operating result, %                 | 3.7**   | 1.4*    | 0.0    |
| Result after financial items        | 1,568   | -97     | -405   |
| Net result                          | 1,547   | 61      | -405   |
| Basic earnings per share, EUR       | 0.16    | 0.01    | -0.04  |
| Diluted earnings per share, EUR     | 0.16    | 0.01    | -0.04  |
| Cash flow from operating activities | 1,126   | 6,171   | 2,837  |
| Interest-bearing net debt           | 9,097   | 4,818   | 6,714  |
| Net gearing, %                      | 35.6    | 20.0    | 28.6   |
| Return on equity, %                 | 6.2     | 0.2     | -1.7   |
| Return on investment, %             | 9.8     | 4.3     | 3.2    |
| Equity ratio, %                     | 45.0    | 41.1    | 42.3   |
|                                     |         |         |        |