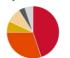

### Net sales by business area 2023

- 45% Machine building
- 30% Agricultural machinery
- 7% Forestry machinery
- 9% Energy industry
- 4% Defence equipment industry
- 5% Other industries