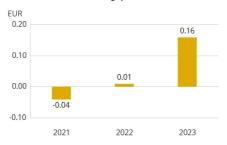

| Key Figures (EUR thousand)          | 2023    | 2022    | 2021   |
|-------------------------------------|---------|---------|--------|
| Net sales                           | 101,809 | 109,087 | 87,254 |
| EBITDA                              | 5,278   | 7,086   | 4,959  |
| Operating result                    | 3,762** | 1,565*  | 13     |
| Operating result, %                 | 3.7**   | 1.4*    | 0.0    |
| Result after financial items        | 1,568   | -97     | -405   |
| Net result                          | 1,547   | 61      | -405   |
| Basic earnings per share, EUR       | 0.16    | 0.01    | -0.04  |
| Diluted earnings per share, EUR     | 0.16    | 0.01    | -0.04  |
| Cash flow from operating activities | 1,126   | 6,171   | 2,837  |
| Interest-bearing net debt           | 9,097   | 4,818   | 6,714  |
| Net gearing, %                      | 35.6    | 20.0    | 28.6   |
| Return on equity, %                 | 6.2     | 0.2     | -1.7   |
| Return on investment, %             | 9.8     | 4.3     | 3.2    |
| Equity ratio, %                     | 45.0    | 41.1    | 42.3   |