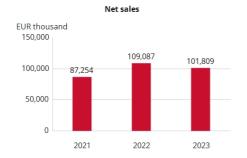

| Key Figures (EUR thousand)          | 2023    | 2022    | 2021   |
|-------------------------------------|---------|---------|--------|
| Net sales                           | 101,809 | 109,087 | 87,254 |
| EBITDA                              | 5,278   | 7,086   | 4,959  |
| Operating result                    | 3,762** | 1,565*  | 13     |
| Operating result, %                 | 3.7**   | 1.4*    | 0.0    |
| Result after financial items        | 1,568   | -97     | -405   |
| Net result                          | 1,547   | 61      | -405   |
| Basic earnings per share, EUR       | 0.16    | 0.01    | -0.04  |
| Diluted earnings per share, EUR     | 0.16    | 0.01    | -0.04  |
| Cash flow from operating activities | 1,126   | 6,171   | 2,837  |
| Interest-bearing net debt           | 9,097   | 4,818   | 6,714  |
| Net gearing, %                      | 35.6    | 20.0    | 28.6   |
| Return on equity, %                 | 6.2     | 0.2     | -1.7   |
| Return on investment, %             | 9.8     | 4.3     | 3.2    |
| Equity ratio, %                     | 45.0    | 41.1    | 42.3   |