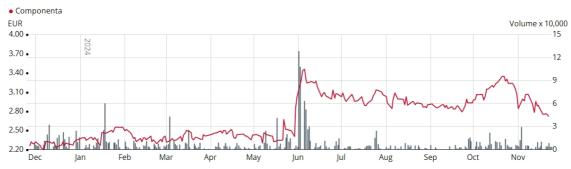

| Share data     |                            | 22/11/2024 |
|----------------|----------------------------|------------|
| Currency       | EUR Number of Shares (mil) | 9.71       |
| Volume         | 4,043 Change (%)           | -1.09      |
| Previous Close | 2.73 Market Cap (mil)      | 26.52      |