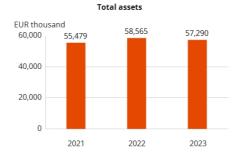

| Key Figures (EUR thousand)          | 2023    | 2022    | 2021   |
|-------------------------------------|---------|---------|--------|
| Net sales                           | 101,809 | 109,087 | 87,254 |
| EBITDA                              | 5,278   | 7,086   | 4,959  |
| Operating result                    | 3,762** | 1,565*  | 13     |
| Operating result, %                 | 3.7**   | 1.4*    | 0.0    |
| Result after financial items        | 1,568   | -97     | -405   |
| Net result                          | 1,547   | 61      | -405   |
| Basic earnings per share, EUR       | 0.16    | 0.01    | -0.04  |
| Diluted earnings per share, EUR     | 0.16    | 0.01    | -0.04  |
| Cash flow from operating activities | 1,126   | 6,171   | 2,837  |
| Interest-bearing net debt           | 9,097   | 4,818   | 6,714  |
| Net gearing, %                      | 35.6    | 20.0    | 28.6   |
| Return on equity, %                 | 6.2     | 0.2     | -1.7   |
| Return on investment, %             | 9.8     | 4.3     | 3.2    |
| Equity ratio, %                     | 45.0    | 41.1    | 42.3   |