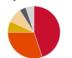

### Net sales by business area 2023

- 45% Machine building
- 30% Agricultural machinery
- 7% Forestry machinery
- 9% Energy industry
- 4% Defence equipment industry
- 5% Other industries