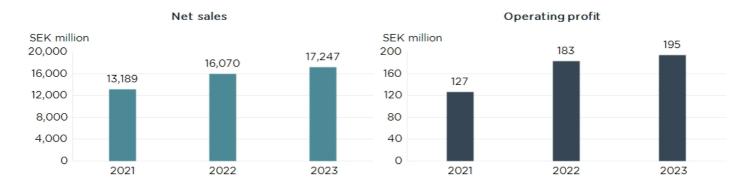

With a focus on IT/OT, R&D, Engineering and Business Development our dedicated employees work to transform potential for the benefit of individuals, organizations and society.

5.68

11,856

280

47.1

8.05

13,742

314

51.2

7.46

12,900

335

51.5

| Dividend per share |                     |            |         |
|--------------------|---------------------|------------|---------|
| Year               | Dividend (adj.) SEK | Ex-date    | Type    |
| 2022               | 6.50                | 26/04/2023 | Annual  |
| 2021               | 5.00                | 03/05/2022 | Annual  |
| 2020               | 4.50                | 29/04/2021 | Annual  |
| 2020               | 2.00                | 28/01/2021 | Interim |