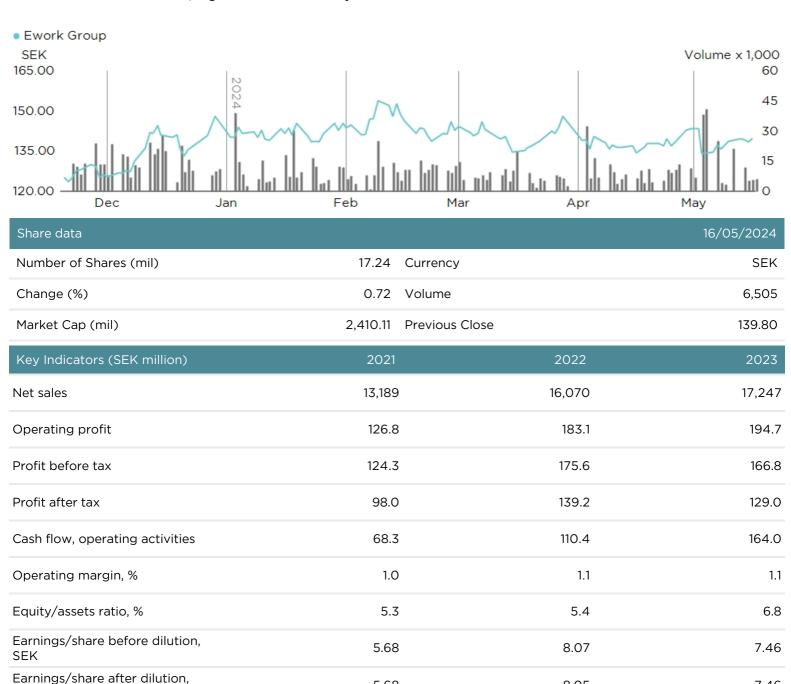

Industry: Industrial Goods & Market: Stockholm ISIN: SE0002402701 Symbol: EWRK Services