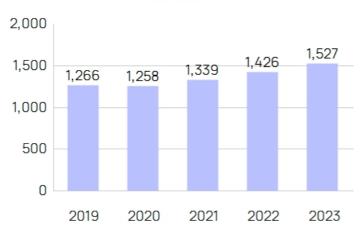

## Personnel

| V 5 (1.000 )                                  | 2224    | 2222    | 0007    |
|-----------------------------------------------|---------|---------|---------|
| Key figures (1,000 euros)                     | 2021    | 2022    | 2023    |
| Net sales                                     | 155,939 | 170,754 | 192,087 |
| EBITA operating profit                        | 17,739  | 15,733  | 16,727  |
| EBITA operating profit - as a % of net sales  | 11.4%   | 9.2%    | 8.7%    |
| Operating profit (EBIT)                       | 14,680  | 12,727  | 13,835  |
| Operating profit (EBIT) - as a % of net sales | 9.4%    | 7.5%    | 7.2%    |
| Result for the period                         | 11,772  | 9,571   | 9,872   |
| Result for the period - as a % of net sales   | 7.5%    | 5.6%    | 5.1%    |
| Return on equity, %                           | 18.3%   | 13.8%   | 13.5%   |
| Return on investment, %                       | 16.3%   | 12.9%   | 12.9%   |
| Cash flow from operations                     | 16,648  | 14,252  | 16,973  |
| Interest-bearing net liabilities              | 10,663  | 17,608  | 24,771  |
| Net gearing, %                                | 15.7%   | 24.8%   | 32.8%   |
| Equity ratio, %                               | 48.0%   | 45.9%   | 46.7%   |
| Number of personnel at period-end             | 1,339   | 1,426   | 1,527   |
| Average number of personnel                   | 1,334   | 1,399   | 1,465   |
| Shareholders' equity                          | 68,072  | 71,087  | 75,420  |
| Balance sheet total                           | 143,040 | 160,116 | 168,157 |
| Earnings per share, EUR                       | 0.44    | 0.36    | 0.37    |