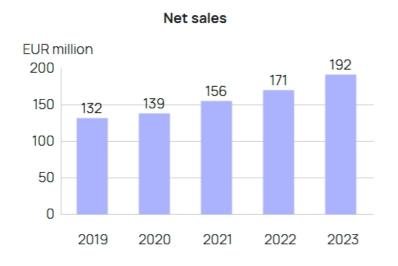

## Personnel

| V 5 (1.000 )                                  | 2224    | 2222    | 0007    |
|-----------------------------------------------|---------|---------|---------|
| Key figures (1,000 euros)                     | 2021    | 2022    | 2023    |
| Net sales                                     | 155,939 | 170,754 | 192,087 |
| EBITA operating profit                        | 17,739  | 15,733  | 16,727  |
| EBITA operating profit - as a % of net sales  | 11.4%   | 9.2%    | 8.7%    |
| Operating profit (EBIT)                       | 14,680  | 12,727  | 13,835  |
| Operating profit (EBIT) - as a % of net sales | 9.4%    | 7.5%    | 7.2%    |
| Result for the period                         | 11,772  | 9,571   | 9,872   |
| Result for the period - as a % of net sales   | 7.5%    | 5.6%    | 5.1%    |
| Return on equity, %                           | 18.3%   | 13.8%   | 13.5%   |
| Return on investment, %                       | 16.3%   | 12.9%   | 12.9%   |
| Cash flow from operations                     | 16,648  | 14,252  | 16,973  |
| Interest-bearing net liabilities              | 10,663  | 17,608  | 24,771  |
| Net gearing, %                                | 15.7%   | 24.8%   | 32.8%   |
| Equity ratio, %                               | 48.0%   | 45.9%   | 46.7%   |
| Number of personnel at period-end             | 1,339   | 1,426   | 1,527   |
| Average number of personnel                   | 1,334   | 1,399   | 1,465   |
| Shareholders' equity                          | 68,072  | 71,087  | 75,420  |
| Balance sheet total                           | 143,040 | 160,116 | 168,157 |
| Earnings per share, EUR                       | 0.44    | 0.36    | 0.37    |