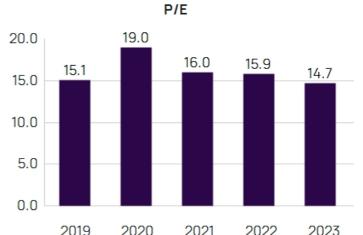

tware and service company that combines technological possibilities and human capabilities to build intelligent business, society and a sustainable future. We ensure that our customers are at the forefront of digital evolution by harnessing Digia's well-rounded expertise and comprehensive offering as well as operational models that suit the customer's needs. Digia's net sales totalled EUR 192.1 million in 2023. The company is listed on Nasdaq Helsinki (DIGIA).



| Share data     |       |                        | 22/11/2024 |
|----------------|-------|------------------------|------------|
| Currency       | EUR   | Number of Shares (mil) | 26.82      |
| Volume         | 4,109 | Change (%)             | -2.17      |
| Previous Close | 6.30  | Market Cap (mil)       | 168.99     |









## Personnel



| V 5 (1.000 )                                  | 2224    | 2222    | 0007    |
|-----------------------------------------------|---------|---------|---------|
| Key figures (1,000 euros)                     | 2021    | 2022    | 2023    |
| Net sales                                     | 155,939 | 170,754 | 192,087 |
| EBITA operating profit                        | 17,739  | 15,733  | 16,727  |
| EBITA operating profit - as a % of net sales  | 11.4%   | 9.2%    | 8.7%    |
| Operating profit (EBIT)                       | 14,680  | 12,727  | 13,835  |
| Operating profit (EBIT) - as a % of net sales | 9.4%    | 7.5%    | 7.2%    |
| Result for the period                         | 11,772  | 9,571   | 9,872   |
| Result for the period - as a % of net sales   | 7.5%    | 5.