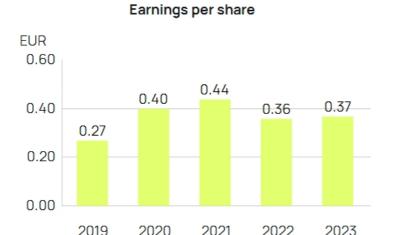

## Personnel

| V 5 (1.000 )                                  | 2224    | 2222    | 0007    |
|-----------------------------------------------|---------|---------|---------|
| Key figures (1,000 euros)                     | 2021    | 2022    | 2023    |
| Net sales                                     | 155,939 | 170,754 | 192,087 |
| EBITA operating profit                        | 17,739  | 15,733  | 16,727  |
| EBITA operating profit - as a % of net sales  | 11.4%   | 9.2%    | 8.7%    |
| Operating profit (EBIT)                       | 14,680  | 12,727  | 13,835  |
| Operating profit (EBIT) - as a % of net sales | 9.4%    | 7.5%    | 7.2%    |
| Result for the period                         | 11,772  | 9,571   | 9,872   |
| Result for the period - as a % of net sales   | 7.5%    | 5.6%    | 5.1%    |
| Return on equity, %                           | 18.3%   | 13.8%   | 13.5%   |
| Return on investment, %                       | 16.3%   | 12.9%   | 12.9%   |
| Cash flow from operations                     | 16,648  | 14,252  | 16,973  |
| Interest-bearing net liabilities              | 10,663  | 17,608  | 24,771  |
| Net gearing, %                                | 15.7%   | 24.8%   | 32.8%   |
| Equity ratio, %                               | 48.0%   | 45.9%   | 46.7%   |
| Number of personnel at period-end             | 1,339   | 1,426   | 1,527   |
| Average number of personnel                   | 1,334   | 1,399   | 1,465   |
| Shareholders' equity                          | 68,072  | 71,087  | 75,420  |
| Balance sheet total                           | 143,040 | 160,116 | 168,157 |
| Earnings per share, EUR                       | 0.44    | 0.36    | 0.37    |