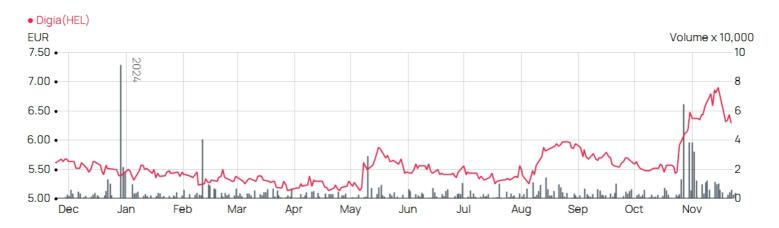

| Share data     |       |                        | 22/11/2024 |
|----------------|-------|------------------------|------------|
| Currency       | EUR   | Number of Shares (mil) | 26.82      |
| Volume         | 4,109 | Change (%)             | -2.17      |
| Previous Close | 6.30  | Market Cap (mil)       | 168.99     |