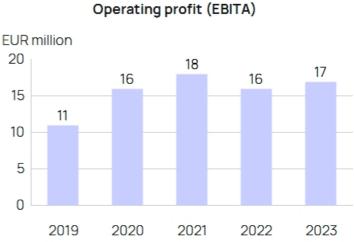

## Personnel

| V 5 (1.000 )                                  | 2224    | 2222    | 0007    |
|-----------------------------------------------|---------|---------|---------|
| Key figures (1,000 euros)                     | 2021    | 2022    | 2023    |
| Net sales                                     | 155,939 | 170,754 | 192,087 |
| EBITA operating profit                        | 17,739  | 15,733  | 16,727  |
| EBITA operating profit - as a % of net sales  | 11.4%   | 9.2%    | 8.7%    |
| Operating profit (EBIT)                       | 14,680  | 12,727  | 13,835  |
| Operating profit (EBIT) - as a % of net sales | 9.4%    | 7.5%    | 7.2%    |
| Result for the period                         | 11,772  | 9,571   | 9,872   |
| Result for the period - as a % of net sales   | 7.5%    | 5.6%    | 5.1%    |
| Return on equity, %                           | 18.3%   | 13.8%   | 13.5%   |
| Return on investment, %                       | 16.3%   | 12.9%   | 12.9%   |
| Cash flow from operations                     | 16,648  | 14,252  | 16,973  |
| Interest-bearing net liabilities              | 10,663  | 17,608  | 24,771  |
| Net gearing, %                                | 15.7%   | 24.8%   | 32.8%   |
| Equity ratio, %                               | 48.0%   | 45.9%   | 46.7%   |
| Number of personnel at period-end             | 1,339   | 1,426   | 1,527   |
| Average number of personnel                   | 1,334   | 1,399   | 1,465   |
| Shareholders' equity                          | 68,072  | 71,087  | 75,420  |
| Balance sheet total                           | 143,040 | 160,116 | 168,157 |
| Earnings per share, EUR                       | 0.44    | 0.36    | 0.37    |